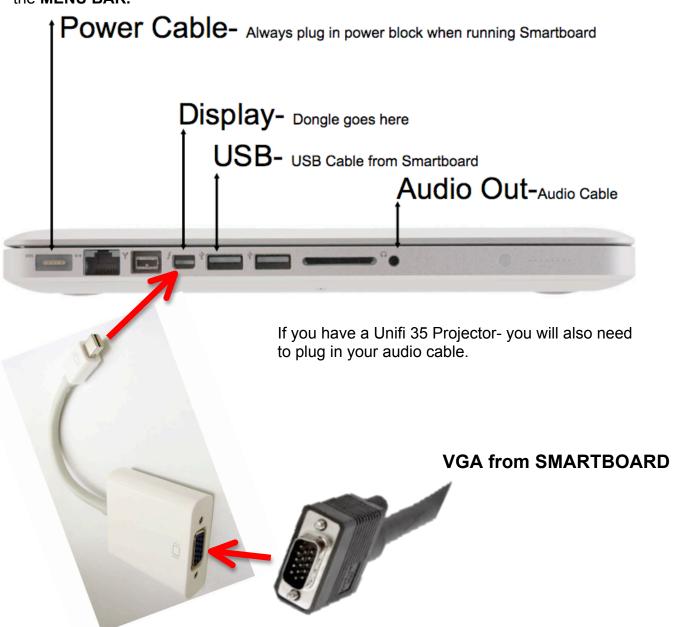

## **How to Connect Your Smartboard**

- 1. Plug your laptop into POWER
- 2. Plug the VGA CABLE from the Smartboard into the DONGLE and the DONGLE into the laptop.
- 3. Plug the **USB CABLE** from your SMART Speakers (or Smartboard if you have a Unifi 35) into the **USB PORT** on your laptop.

If you are using a **USB HUB**, you will plug into the **HUB** and then plug the **USB CABLE** from the HUB into the laptop. Be certain to plug the **HUB** into **POWER**.

If you have touch control issues- plug the Smartboard USB directly into the laptop.

4. Turn on your Smartboard and be certain that **MIRRORING** is **ON** (Click on the **DISPLAY ICON** in the **MENU BAR**.