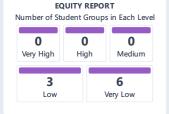

# **Oak Park Unified**

Explore the performance of Oak Park Unified under California's Accountability System.

Due to the COVID-19 pandemic, state law allows the 2022 Dashboard to only display the most current year of data (also known as Status). For this year only, performance levels will be reported using one of five Status levels (ranging from Very High, High, Medium, Low, and Very Low) for state measures. Please note that the Status levels associated with the Chronic Absenteeism and Suspension Rate Indicators are reversed (ranging from Very Low, Low, Medium, High, and Very High). Information regarding this year's Dashboard data is available within the Dashboard Communications Toolkit.