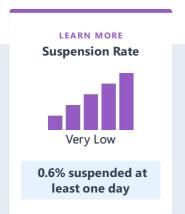

# **Oak Park Unified**

Explore the performance of Oak Park Unified under California's Accountability System.

Due to the COVID-19 pandemic, state law allows the 2022 Dashboard to only display the most current year of data (also known as Status). For this year only, performance levels will be reported using one of five Status levels (ranging from Very High, High, Medium, Low, and Very Low) for state measures. Please note that the Status levels associated with the Chronic Absenteeism and Suspension Rate Indicators are reversed (ranging from Very Low, Low, Medium, High, and Very High). Information regarding this year's Dashboard data is available within the Dashboard Communications Toolkit.